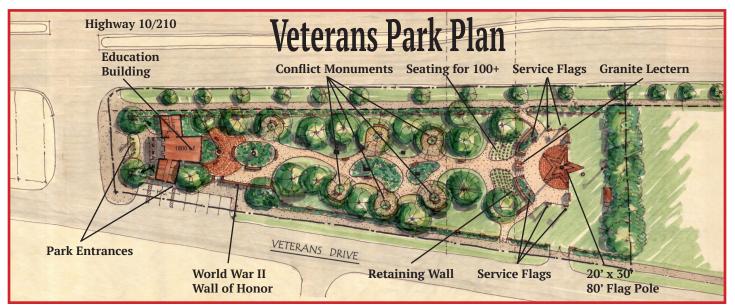

| *  | Learning Center      | \$<br>General Donations          | \$ |
|                                              |    |                      | Total                            | \$ |

We can accept gifts of land, a house, cars, stock, IRA's, memorials, etc. Call for more information

All donations are tax deductible. The Staples All Veterans & Community Park Association is a non-profit organization.

# **Flag Fund**

Large flags wear out rapidly, and must be repaired or replaced on a regular basis. All donations to the flag fund are appreciated.

## Please make checks payable to:

Staples All Veterans & Community Park Association 425 4th Street North Staples, MN 56479 Questions call Huck: 218 296-2469 Visit our website: www.staplesmnveteranspark.org







Located at 820 US 10 East, Staples