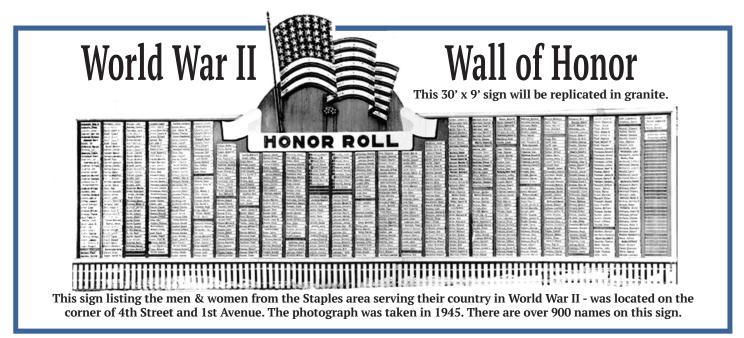

#### Donations to Veterans Park (Enter amount below)

|                                              |    |                      | <br>_                            |    |
|----------------------------------------------|----|----------------------|----------------------------------|----|
| Commemorative Paver                          | \$ | Korean Memorial      | \$<br>WWII Wall of Honor         | \$ |
| Granite Bench                                | •  | Vietnam Memorial     | \$<br>US Flag Fund               | \$ |
| Civil War & Spanish<br>American War Memorial | \$ | Iraq/Afghan Memorial | \$<br>Branch<br>of Service Flags | \$ |
| WWI Memorial                                 | *  | Learning Center      | \$<br>General Donations          | \$ |
|                                              |    |                      | Total                            | \$ |